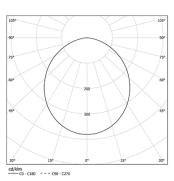

B LED Modules

4 Profile coupling

| <b>●</b> 2700K | Light Source | Luminaire |
|----------------|--------------|-----------|
| Power          | 14W          | 17,1W     |
| Flux           | 2390lm       | 1480lm    |
| Efficiency     | 171lm/W      | 87lm/W    |
| LOR            | -            | 62%       |
| UGR            | -            | <22       |

Prismatic Application

Beam angle

Weight 0,5Kg

mm