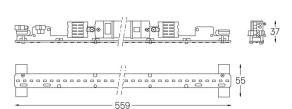

## **U60** Made-to-measure

14W / 1480lm / 2700K / DALI / Prismatic / 559mm

62983

Design: O/M

LED light source with good colour consistency and long operation lifespan.

LED CRI>80 / >50.000h, L80/B10 / 3-step MacAdam Power supply included. IP20 | 230Vac | 50/60Hz

Prismatic Application

Beam angle

Weight 0,5Kg

mm