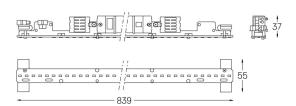

## **U60** Made-to-measure

20W / 2220lm / 2700K / DALI / Prismatic / 839mm

62989

Design: O/M

LED light source with good colour consistency and long operation lifespan.

LED CRI>80 / >50.000h, L80/B10 / 3-step MacAdam Power supply included. IP20 | 230Vac | 50/60Hz

| 9 | 0 0                   |                       |
|---|-----------------------|-----------------------|
|   | Structure             | Diffuser              |
|   | 1 Profile             | A Polycarbonate frost |
|   | 2 End caps            | diffuser              |
|   | 3 Fitting accessories | Light Source          |
|   | 4 Profile coupling    | B LED Modules         |