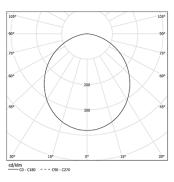

| 2700K      | Light Source | Luminaire |
|------------|--------------|-----------|
| Power      | 20W          | 24,4W     |
| Flux       | 3585lm       | 2220lm    |
| Efficiency | 179lm/W      | 91lm/W    |
| LOR        | -            | 62%       |
| UGR        | -            | <22       |

Application

Beam angle Prismatic

Weight 0,51Kg

mm