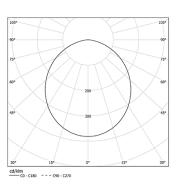

Light Source

B LED Modules

3 Fitting accessories

4 Profile coupling

| <b>●</b> 2700K | Light Source | Luminaire |
|----------------|--------------|-----------|
| Power          | 20W          | 24,4W     |
| Flux           | 3600lm       | 2220lm    |
| Efficiency     | 180lm/W      | 91lm/W    |
| LOR            | -            | 62%       |
| UGR            | -            | <19       |

Application

Beam angle Prismatic

Weight 0,6Kg

mm