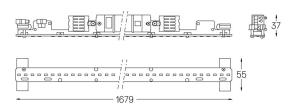

## **U60** Made-to-measure

20W / 2220lm / 2700K / DALI / Prismatic / 1679mm

62994

Design: O/M

LED light source with good colour consistency and long operation lifespan.

LED CRI>80 / >50.000h, L80/B10 / 3-step MacAdam Power supply included. IP20 | 230Vac | 50/60Hz

|             | 0       |                       |
|-------------|---------|-----------------------|
| Str         | ucture  | Diffuser              |
| <b>1</b> Pr | rofile  | A Polycarbonate frost |
| 2 Fr        | nd caps | diffuser              |

Light Source

B LED Modules

3 Fitting accessories

4 Profile coupling

| <b>●</b> 2700K | Light Source | Luminaire |
|----------------|--------------|-----------|
| Power          | 20W          | 24,4W     |
| Flux           | 3600lm       | 2220lm    |
| Efficiency     | 180lm/W      | 91lm/W    |
| LOR            | -            | 62%       |
| UGR            | -            | <19       |

Application

Beam angle Prismatic

Weight 0,6Kg

mm