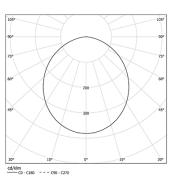

| <b>1</b> 2700K | Light Source | Luminaire |
|----------------|--------------|-----------|
| Power          | 20W          | 24,4W     |
| Flux           | 3600lm       | 2220lm    |
| Efficiency     | 180lm/W      | 91lm/W    |
| LOR            | -            | 62%       |
| UGR            | -            | <19       |

Prismatic

Application

Beam angle

Weight 0,8Kg