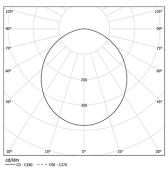

d long operation lifespan.

LED CRI>80 / >50.000h, L80/B10 / 3-step MacAdam Power supply included. IP20 | 230Vac | 50/60Hz



| 0 | 0 0                   |                       |
|---|-----------------------|-----------------------|
|   | Structure             | Diffuser              |
|   | 1 Profile             | A Polycarbonate frost |
|   | 2 End caps            | diffuser              |
|   | 3 Fitting accessories | Light Source          |
|   | 4 Profile coupling    | R LED Modules         |

| ● 3000K    | Light Source | Luminaire |
|------------|--------------|-----------|
| Power      | 6,8W         | 8,5W      |
| Flux       | 1225im       | 760lm     |
| Efficiency | 180lm/W      | 89lm/W    |
| LOR        | -            | 62%       |
| UGR        | -            | <19       |



Prismatic Application

Beam angle

Weight 0,5Kg

mm

## 559

## Finishes

Choose the length and layout of the system exactly as you want it, to model the right lighting functions for different tasks. For further information please contact: support@om-light.com

Data according to regulations 2019/2020/EU supplemented by 2021/341 |2019/2015/EU supplemented by 2021/340/EU Energy Consumption Labelling Ordinance. This product contains a light source of efficiency class C Model Identifier 89603216