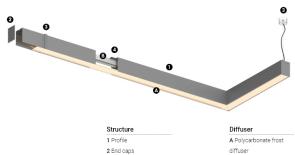

#### Design: O/M

LED light source with good colour consistency and long operation lifespan.

LED CRI>80 / >50.000h, L80/B10 / 3-step MacAdam Power supply included. IP20 | 230Vac | 50/60Hz

(i) (i)

3 Fitting accessories 4 Profile coupling

Light Source B LED Modules

Beam angle Prismatic

0,8Kg