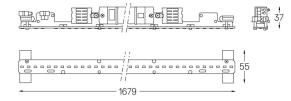

## **U60** Made-to-measure

41W / 4560Im / 3000K / On/Off + E-KIT / Prismatic / 1679mm

63013

Light Source B LED Modules

Beam angle Prismatic

0,8Kg