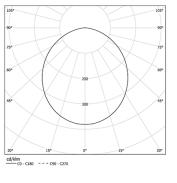

# **O/M**

## **U60** Made-to-measure

41W / 4560Im / 3000K / On/Off + E-KIT / Prismatic / 1679mm

63013

#### Design: O/M

LED light source with good colour consistency and long operation lifespan.

LED CRI>80 / >50.000h, L80/B10 / 3-step MacAdam Power supply included. IP20 | 230Vac | 50/60Hz

(i) (i)



3 Fitting accessories 4 Profile coupling

Light Source B LED Modules





Beam angle Prismatic



0,8Kg

#### Finishes

Choose the length and layout of the system exactly as you want it, to model the right lighting functions for different tasks. For further information please contact: support@om-light.com

### Data according to regulations

2019/2020/EU supplemented by 2021/341 |2019/2015/EU supplemented by 2021/340/EU Energy Consumption Labelling Ordinance. This product contains light sources of efficiency class C Model Identifier 89603216





www.om-light.com / mail@om-light.com Rua Maurício Lourenço Oliveira 186, 4405-034 Vila Nova de Gaia, Porto. Portugal. / Apartado 1538 4401-901 Vila Nova de Gaia, Porto Portugal / tel. +351 223 710 419