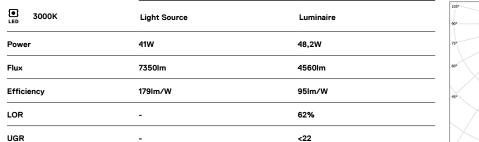

## **U60** Made-to-measure

41W / 4560Im / 3000K / On/Off + E-KIT / Prismatic / 1679mm

63013

Light Source B LED Modules

Beam angle Prismatic

0,8Kg