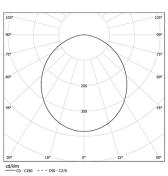

ure

6,8W / 760lm / 3000K / DALI / Prismatic / 559mm

63014



LED light source with good colour consistency and long operation lifespan.

LED CRI>80 / >50.000h, L80/B10 / 3-step MacAdam Power supply included. IP20 | 230Vac | 50/60Hz



| 0          |                       |
|------------|-----------------------|
| Structure  | Diffuser              |
| 1 Profile  | A Polycarbonate frost |
| 2 End caps | diffuser              |

Light Source

B LED Modules

3 Fitting accessories

4 Profile coupling

| 3000K      | Light Source | Luminaire |
|------------|--------------|-----------|
| Power      | 6,8W         | 8,5W      |
| Flux       | 1225lm       | 760lm     |
| Efficiency | 180lm/W      | 89lm/W    |
| LOR        | -            | 62%       |
| UGR        | -            | <19       |



Prismatic Application

Beam angle

Weight 0,5Kg

## mm



## Finishes

For the specific supply of "DALI 2" drivers, please contact: support@om-light.com

Choose the length and layout of the system exactly as you want it, to model the right lighting functions for different tasks. For further information please contact: support@om-light.com

## Data according to regulations

2019/2020/EU supplemented by 2021/341 |2019/2015/EU supplemented by 2021/340/EU Energy Consumption Labelling Ordinance. This product contains a light source of efficiency class C Model Identifier 89603216