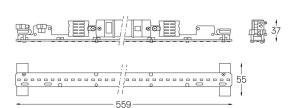

| 0          |                       |
|------------|-----------------------|
| Structure  | Diffuser              |
| 1 Profile  | A Polycarbonate frost |
| 2 End caps | diffuser              |

Light Source

B LED Modules

3 Fitting accessories

4 Profile coupling

| 3000K      | Light Source | Luminaire |
|------------|--------------|-----------|
| Power      | 6,8W         | 8,5W      |
| Flux       | 1225lm       | 760lm     |
| Efficiency | 180lm/W      | 89lm/W    |
| LOR        | -            | 62%       |
| UGR        | -            | <19       |

## mm