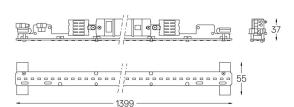

## **U60** Made-to-measure

17W / 1900lm / 3000K / DALI / Prismatic / 1399mm

63024

LED light source with good colour consistency and long operation lifespan.

LED CRI>80 / >50.000h, L80/B10 / 3-step MacAdam Power supply included. IP20 | 230Vac | 50/60Hz

Application

Beam angle Prismatic

Weight 0,58Kg