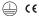

| 3000K      | Light Source | Luminaire |
|------------|--------------|-----------|
| Power      | 17W          | 20,7W     |
| Flux       | 3060lm       | 1900lm    |
| Efficiency | 180lm/W      | 92lm/W    |
| LOR        | -            | 62%       |
| UGR        | -            | <19       |

Application

Beam angle Prismatic

Weight 0,58Kg