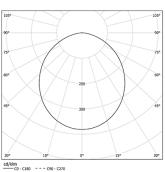

Light Source

B LED Modules

3 Fitting accessories

4 Profile coupling

| 3000K      | Light Source | Luminaire |
|------------|--------------|-----------|
| Power      | 20W          | 24,4W     |
| Flux       | 3675lm       | 2280lm    |
| Efficiency | 184lm/W      | 93lm/W    |
| LOR        | -            | 62%       |
| UGR        | -            | <19       |

Application

Beam angle Prismatic

Weight 0,6Kg

mm