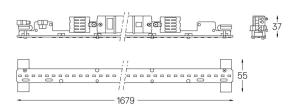

## **U60** Made-to-measure

20W / 2280Im / 3000K / DALI / Prismatic / 1679mm

63026

Design: O/M

LED light source with good colour consistency and long operation lifespan.

LED CRI>80 / >50.000h, L80/B10 / 3-step MacAdam Power supply included. IP20 | 230Vac | 50/60Hz

| 9 | 0          |                       |
|---|------------|-----------------------|
|   | Structure  | Diffuser              |
|   | 1 Profile  | A Polycarbonate frost |
|   | 2 End caps | diffuser              |

Application

Beam angle Prismatic

Weight 0,6Kg

mm