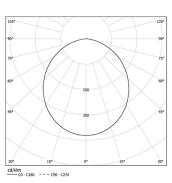

| 10 3000K   | Light Source | Luminaire |
|------------|--------------|-----------|
| Power      | 41W          | 48,2W     |
| Flux       | 7350lm       | 4560lm    |
| Efficiency | 179lm/W      | 95lm/W    |
| LOR        | -            | 62%       |
| UGR        | -            | <22       |

Beam angle Prismatic

Application

Weight 0,6Kg