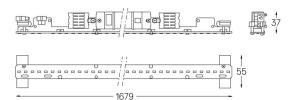

## Structure

1 Profile

2 End caps

3 Fitting accessories 4 Profile coupling

diffuser

Light Source

B LED Modules

## **U60** Made-to-measure

41W / 4560lm / 3000K / DALI / Prismatic / 1679mm

63027

Design: O/M

LED light source with good colour consistency and long operation lifespan.

LED CRI>80 / >50.000h, L80/B10 / 3-step MacAdam Power supply included. IP20 | 230Vac | 50/60Hz

Beam angle Prismatic

Application

Weight 0,6Kg