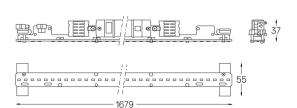

## **U60** Made-to-measure

20W / 2280Im / 3000K / DALI + E-KIT / Prismatic / 1679mm

63028

Design: O/M

LED light source with good colour consistency and long operation lifespan.

LED CRI>80 / >50.000h, L80/B10 / 3-step MacAdam Power supply included. IP20 | 230Vac | 50/60Hz

Application

Beam angle Prismatic

Weight 0,8Kg

mm