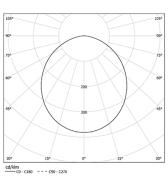

Light Source

B LED Modules

3 Fitting accessories

4 Profile coupling

| 3000K      | Light Source | Luminaire |
|------------|--------------|-----------|
| Power      | 20W          | 24,4W     |
| Flux       | 3675lm       | 2280lm    |
| Efficiency | 184lm/W      | 93lm/W    |
| LOR        | -            | 62%       |
| UGR        | -            | <19       |

Application

Beam angle Prismatic

Weight 0,8Kg

mm