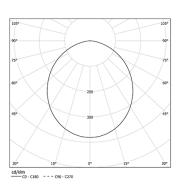

/ 1679mm

63029

Design: O/M

LED light source with good colour consistency and long operation lifespan.

LED CRI>80 / >50.000h, L80/B10 / 3-step MacAdam Power supply included. IP20 | 230Vac | 50/60Hz



| Structure             | Diffuser              |
|-----------------------|-----------------------|
| 1 Profile             | A Polycarbonate frost |
| 2 End caps            | diffuser              |
| 3 Fitting accessories | Light Source          |

4 Profile coupling

Light Source

B LED Modules

| 3000K      | Light Source | Luminaire |
|------------|--------------|-----------|
| Power      | 41W          | 48,2W     |
| Flux       | 7350lm       | 4560lm    |
| Efficiency | 179lm/W      | 95lm/W    |
| LOR        | -            | 62%       |
| UGR        | -            | <22       |



Prismatic Application

Beam angle

Weight 0,8Kg





## Finishes

For the specific supply of "DALI 2" drivers, please contact: support@om-light.com

Choose the length and layout of the system exactly as you want it, to model the right lighting functions for different tasks. For further information please contact: support@om-light.com

Data according to regulations

2019/2020/EU supplemented by 2021/341 |2019/2015/EU supplemented by 2021/340/EU Energy Consumption Labelling Ordinance. This product contains light sources of efficiency class C Model Identifier 89603216