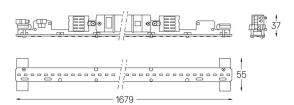

## **U60** Made-to-measure

41W / 4560lm / 3000K / DALI + E-KIT / Prismatic / 1679mm

63029

Design: O/M

LED light source with good colour consistency and long operation lifespan.

LED CRI>80 / >50.000h, L80/B10 / 3-step MacAdam Power supply included. IP20 | 230Vac | 50/60Hz

| Structure             | Diffuser              |
|-----------------------|-----------------------|
| 1 Profile             | A Polycarbonate frost |
| 2 End caps            | diffuser              |
| 3 Fitting accessories | Light Source          |

4 Profile coupling

Light Source

B LED Modules

| 3000K      | Light Source | Luminaire |
|------------|--------------|-----------|
| Power      | 41W          | 48,2W     |
| Flux       | 7350lm       | 4560lm    |
| Efficiency | 179lm/W      | 95lm/W    |
| LOR        | -            | 62%       |
| UGR        | -            | <22       |