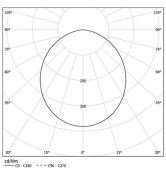

| ● 4000K    | Light Source | Luminaire |
|------------|--------------|-----------|
| Power      | 8,5W         | 10,6W     |
| Flux       | 1625lm       | 1000lm    |
| Efficiency | 191lm/W      | 94lm/W    |
| LOR        | -            | 62%       |
| UGR        | -            | <19       |

Application

Beam angle Prismatic

Weight 0,5Kg

mm