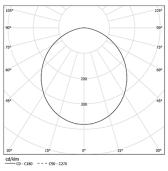

sign: O/M

LED light source with good colour consistency and long operation lifespan.

LED CRI>80 / >50.000h, L80/B10 / 3-step MacAdam Power supply included. IP20 | 230Vac | 50/60Hz



| 9 | Structure             | Diffuser              |
|---|-----------------------|-----------------------|
|   | 1 Profile             | A Polycarbonate frost |
|   | 2 End caps            | diffuser              |
|   | 3 Fitting accessories | Light Source          |

4 Profile coupling

Light Source

B LED Modules

| 1000K      | Light Source | Luminaire |
|------------|--------------|-----------|
| Power      | 10W          | 12,2W     |
| Flux       | 1950lm       | 1200lm    |
| Efficiency | 195lm/W      | 98lm/W    |
| LOR        | -            | 62%       |
| UGR        | -            | <19       |



Prismatic Application

Beam angle

Weight 0,51Kg

mm

## 839

## Finishes

Choose the length and layout of the system exactly as you want it, to model the right lighting functions for different tasks. For further information please contact: support@om-light.com

Data according to regulations 2019/2020/EU supplemented by 2021/341 |2019/2015/EU supplemented by 2021/340/EU Energy Consumption Labelling Ordinance. This product contains light sources of efficiency class C Model Identifier 89603212, 89603217