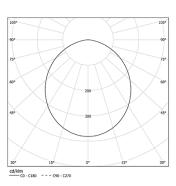

| 1000K      | Light Source | Luminaire |
|------------|--------------|-----------|
| Power      | 20W          | 24,4W     |
| Flux       | 3900lm       | 2400lm    |
| Efficiency | 195lm/W      | 98lm/W    |
| LOR        | -            | 62%       |
| UGR        | -            | <19       |

Beam angle Prismatic Application

Weight 0,8Kg

1679