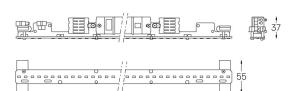

## 9

Structure

1 Profile 2 End caps

3 Fitting accessories

diffuser

Light Source

B LED Modules

4 Profile coupling

Beam angle Prismatic Application

Weight 0,8Kg

1679