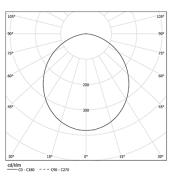

| 1000K      | Light Source | Luminaire |
|------------|--------------|-----------|
| Power      | 14W          | 17,1W     |
| Flux       | 2600lm       | 1610lm    |
| Efficiency | 186lm/W      | 94lm/W    |
| LOR        | -            | 62%       |
| UGR        | -            | <22       |

Beam angle Prismatic

Application

Weight 0,5Kg

559