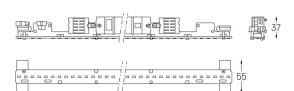

## Structure

1 Profile 2 End caps

3 Fitting accessories

4 Profile coupling

B LED Modules

diffuser

Light Source

Beam angle Prismatic

Application

Weight 0,5Kg

699