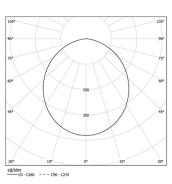

| 1000K      | Light Source | Luminaire |
|------------|--------------|-----------|
| Power      | 17W          | 20,7W     |
| Flux       | 3250lm       | 2010lm    |
| Efficiency | 191lm/W      | 97lm/W    |
| LOR        | -            | 62%       |
| UGR        | -            | <22       |

Beam angle Prismatic

Application

Weight 0,5Kg

699