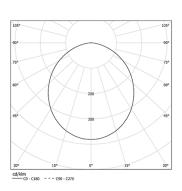

1200lm / 4000K / DALI / Prismatic / 839mm

63052

Design: O/M

LED light source with good colour consistency and long operation lifespan.

LED CRI>80 / >50.000h, L80/B10 / 3-step MacAdam Power supply included. IP20 | 230Vac | 50/60Hz



| O O O O    | Diffuer               |
|------------|-----------------------|
| Structure  | Diffuser              |
| 1 Profile  | A Polycarbonate frost |
| 2 End caps | diffuser              |

Light Source

B LED Modules

3 Fitting accessories

4 Profile coupling

| 1000K      | Light Source | Luminaire |
|------------|--------------|-----------|
| Power      | 10W          | 12,2W     |
| Flux       | 1950lm       | 1200lm    |
| Efficiency | 195lm/W      | 98lm/W    |
| LOR        | -            | 62%       |
| UGR        | -            | <19       |



Prismatic Application

Beam angle

Weight 0,51Kg





## Finishes

For the specific supply of "DALI 2" drivers, please contact: support@om-light.com

Choose the length and layout of the system exactly as you want it, to model the right lighting functions for different tasks. For further information please contact: support@om-light.com

Data according to regulations

2019/2020/EU supplemented by 2021/341 |2019/2015/EU supplemented by 2021/340/EU Energy Consumption Labelling Ordinance. This product contains light sources of efficiency class C Model Identifier 89603212, 89603217