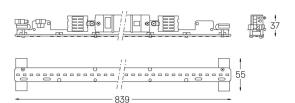

| O O O O    | Diffuer               |
|------------|-----------------------|
| Structure  | Diffuser              |
| 1 Profile  | A Polycarbonate frost |
| 2 End caps | diffuser              |

Light Source

B LED Modules

3 Fitting accessories

4 Profile coupling

| 1000K      | Light Source | Luminaire |
|------------|--------------|-----------|
| Power      | 10W          | 12,2W     |
| Flux       | 1950lm       | 1200lm    |
| Efficiency | 195lm/W      | 98lm/W    |
| LOR        | -            | 62%       |
| UGR        | -            | <19       |