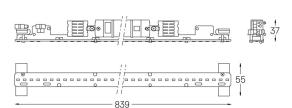

## **U60** Made-to-measure

20W / 2415lm / 4000K / DALI / Prismatic / 839mm

63053

LED light source with good colour consistency and long operation lifespan.

LED CRI>80 / >50.000h, L80/B10 / 3-step MacAdam Power supply included. IP20 | 230Vac | 50/60Hz

| 9 | 0 0                   |                       |
|---|-----------------------|-----------------------|
|   | Structure             | Diffuser              |
|   | 1 Profile             | A Polycarbonate frost |
|   | 2 End caps            | diffuser              |
|   | 3 Fitting accessories | Light Source          |

B LED Modules

4 Profile coupling

| 4000K      | Light Source | Luminaire |
|------------|--------------|-----------|
| Power      | 20W          | 24,4W     |
| Flux       | 3900lm       | 2415lm    |
| Efficiency | 195lm/W      | 99lm/W    |
| LOR        | -            | 62%       |
| UGR        | -            | <22       |

Application

Beam angle Prismatic

Weight 0,51Kg