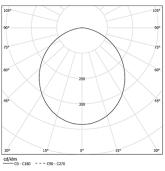

B LED Modules

4 Profile coupling

| 4000K      | Light Source | Luminaire |
|------------|--------------|-----------|
| Power      | 20W          | 24,4W     |
| Flux       | 3900lm       | 2415lm    |
| Efficiency | 195lm/W      | 99lm/W    |
| LOR        | -            | 62%       |
| UGR        | -            | <22       |

Application

Beam angle Prismatic

Weight 0,51Kg