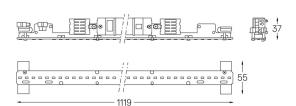

| 9 | 0 0                   |                       |
|---|-----------------------|-----------------------|
|   | Structure             | Diffuser              |
|   | 1 Profile             | A Polycarbonate frost |
|   | 2 End caps            | diffuser              |
|   | 3 Fitting accessories | Light Source          |

B LED Modules

4 Profile coupling

| 1000K      | Light Source | Luminaire |
|------------|--------------|-----------|
| Power      | 14W          | 17,1W     |
| Flux       | 2600lm       | 1600lm    |
| Efficiency | 186lm/W      | 94lm/W    |
| LOR        | -            | 62%       |
| UGR        | -            | <19       |

Application

Beam angle Prismatic

Weight 0,57Kg

mm