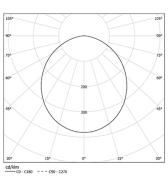

B LED Modules

4 Profile coupling

| 1000K      | Light Source | Luminaire |
|------------|--------------|-----------|
| Power      | 14W          | 17,1W     |
| Flux       | 2600lm       | 1600lm    |
| Efficiency | 186lm/W      | 94lm/W    |
| LOR        | -            | 62%       |
| UGR        | -            | <19       |

Application

Beam angle Prismatic

Weight 0,57Kg

mm