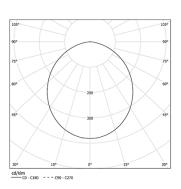

4 Profile coupling

| ● 4000K    | Light Source | Luminaire |
|------------|--------------|-----------|
| Power      | 34W          | 40W       |
| Flux       | 6500lm       | 4025lm    |
| Efficiency | 191lm/W      | 101lm/W   |
| LOR        | -            | 62%       |
| UGR        | -            | <22       |

Prismatic Application

Beam angle

Weight 0,58Kg

mm