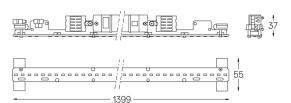

## **U60** Made-to-measure

34W / 4025lm / 4000K / DALI / Prismatic / 1399mm

63057

Design: O/M

LED light source with good colour consistency and long operation lifespan.

LED CRI>80 / >50.000h, L80/B10 / 3-step MacAdam Power supply included. IP20 | 230Vac | 50/60Hz

| Structure  | Diffuser              |
|------------|-----------------------|
| 1 Profile  | A Polycarbonate frost |
| 2 End caps | diffuser              |

Light Source

B LED Modules

3 Fitting accessories

4 Profile coupling

| ● 4000K    | Light Source | Luminaire |
|------------|--------------|-----------|
| Power      | 34W          | 40W       |
| Flux       | 6500lm       | 4025lm    |
| Efficiency | 191lm/W      | 101lm/W   |
| LOR        | -            | 62%       |
| UGR        | -            | <22       |