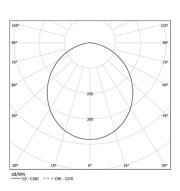

| 1000K      | Light Source | Luminaire |
|------------|--------------|-----------|
| Power      | 20W          | 24,4W     |
| Flux       | 3900lm       | 2400lm    |
| Efficiency | 195lm/W      | 98lm/W    |
| LOR        | -            | 62%       |
| UGR        | -            | <19       |

1 Profile 2 End caps

3 Fitting accessories

4 Profile coupling

Prismatic Application

Beam angle

Weight 0,8Kg

mm