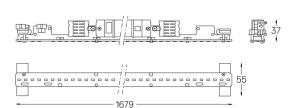

## 000 Structure

diffuser

Light Source

B LED Modules

1 Profile 2 End caps

3 Fitting accessories

4 Profile coupling

Prismatic Application

Beam angle

Weight 0,8Kg

mm