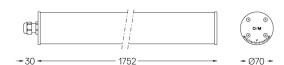

## Tubo 70

24W / 3030lm / 2700K / On/Off / Diffuse / 1752mm

63078

Design: Eduardo Souto de Moura Surface or pendant luminaire with tubular shockresistant frosted polycarbonate body with 70mm diameter.

Clear polycarbonate end caps with marked installation angles. Supplied with 30mm plastic cable gland that