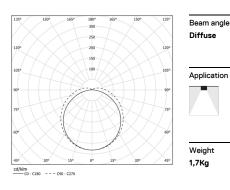

prevents condensation within luminaire. Fitting accessories ordered separately.

LED CRI>80 / >50.000h, L80/B10 / 3-step MacAdam Power supply included. IP67 | IK08 | 230Vac | 50/60Hz

| <b>●</b> 2700K | Light Source | Luminaire |
|----------------|--------------|-----------|
| Power          | 24W          | 29,3W     |
| Flux           | 4200lm       | 3030lm    |
| Efficiency     | 175lm/W      | 104lm/W   |
| LOR            | -            | 72%       |
| UGR            | -            | <25       |