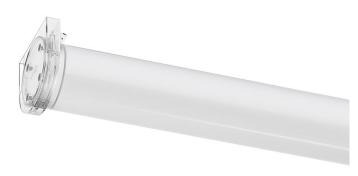

## Tubo 70

24W / 3030lm / 2700K / On/Off / Diffuse / 1752mm

63078

Design: Eduardo Souto de Moura Surface or pendant luminaire with tubular shockresistant frosted polycarbonate body with 70mm diameter.

Clear polycarbonate end caps with marked installation angles. Supplied with 30mm plastic cable gland that

prevents condensation within luminaire. Fitting accessories ordered separately.

LED CRI>80 / >50.000h, L80/B10 / 3-step MacAdam Power supply included. IP67 | IK08 | 230Vac | 50/60Hz

| <b>●</b> 2700K | Light Source | Luminaire |
|----------------|--------------|-----------|
| Power          | 24W          | 29,3W     |
| Flux           | 4200lm       | 3030lm    |
| Efficiency     | 175lm/W      | 104lm/W   |
| LOR            | -            | 72%       |
| UGR            | -            | <25       |