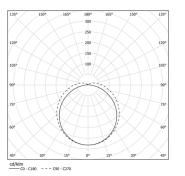

## Tubo 70

41W / 5160lm / 2700K / On/Off / Diffuse / 1752mm

63079

Design: Eduardo Souto de Moura Surface or pendant luminaire with tubular shockresistant frosted polycarbonate body with 70mm diameter.

Clear polycarbonate end caps with marked installation angles. Supplied with 30mm plastic cable gland that

prevents condensation within luminaire.

Fitting accessories ordered separately.

LED CRI>80 / >50.000h, L80/B10 / 3-step MacAdam Power supply included. IP67 | IK08 | 230Vac | 50/60Hz

Weight 1,7Kg

**m**m

Finishes