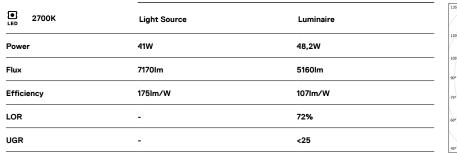

## Tubo 70

41W / 5160lm / 2700K / On/Off / Diffuse / 1752mm

63079

Design: Eduardo Souto de Moura Surface or pendant luminaire with tubular shockresistant frosted polycarbonate body with 70mm diameter.

Clear polycarbonate end caps with marked installation angles. Supplied with 30mm plastic cable gland that

prevents condensation within luminaire.

Fitting accessories ordered separately.

LED CRI>80 / >50.000h, L80/B10 / 3-step MacAdam Power supply included. IP67 | IK08 | 230Vac | 50/60Hz

Weight 1,7Kg

**m**m

Finishes