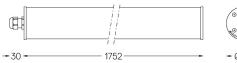

## Tubo 70

41W / 5160lm / 2700K / On/Off / Diffuse / 1752mm

63079

Design: Eduardo Souto de Moura Surface or pendant luminaire with tubular shockresistant frosted polycarbonate body with 70mm diameter.

Clear polycarbonate end caps with marked installation angles. Supplied with 30mm plastic cable gland that