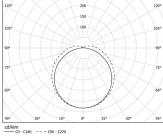

## Tubo 70

41W / 5160lm / 2700K / On/Off / Diffuse / 1752mm

63079

Design: Eduardo Souto de Moura Surface or pendant luminaire with tubular shockresistant frosted polycarbonate body with 70mm diameter.

Clear polycarbonate end caps with marked installation angles. Supplied with 30mm plastic cable gland that