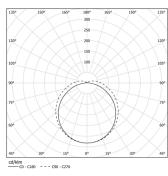

bo 70

24W / 3270lm / 4000K / On/Off / Diffuse / 1752mm

63086



Design: Eduardo Souto de Moura Surface or pendant luminaire with tubular shockresistant frosted polycarbonate body with 70mm diameter.

Clear polycarbonate end caps with marked installation angles. Supplied with 30mm plastic cable gland that

prevents condensation within luminaire. Fitting accessories ordered separately.

LED CRI>80 / >50.000h, L80/B10 / 3-step MacAdam Power supply included. IP67 | IK08 | 230Vac | 50/60Hz



| Light Source | Luminaire          |
|--------------|--------------------|
| 24W          | 29,3W              |
| 4530lm       | 3270lm             |
| 189lm/W      | 112lm/W            |
| -            | 72%                |
| -            | <25                |
|              | 24W 4530Im 189Im/W |



Beam angle Diffuse Application

> Weight 1,7Kg

mm





## Finishes

\_\_\_\_.25 Frost

Mandatory 43707 Surface fitting accessory 43709 Pendant fitting accessory

Optional 59058 Stainless steel fitting accessory 59059 Wall fitting accessory

Data according to regulations 2019/2020/EU supplemented by 2021/341 |2019/2015/EU supplemented by 2021/340/EU Energy Consumption Labelling Ordinance. This product contains light sources of efficiency class  $\ensuremath{\mathsf{B}}$ Model Identifier 28004774