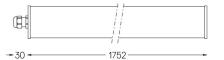

## Tubo 70

24W / 3270lm / 4000K / On/Off / Diffuse / 1752mm

63086

Design: Eduardo Souto de Moura Surface or pendant luminaire with tubular shockresistant frosted polycarbonate body with 70mm diameter.

Clear polycarbonate end caps with marked installation angles. Supplied with 30mm plastic cable gland that

Beam angle Diffuse Application

> Weight 1,7Kg

mm