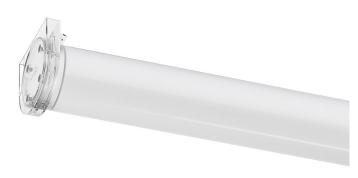

## Tubo 70

24W / 3270lm / 4000K / On/Off / Diffuse / 1752mm

63086

Design: Eduardo Souto de Moura Surface or pendant luminaire with tubular shockresistant frosted polycarbonate body with 70mm diameter.

Clear polycarbonate end caps with marked installation angles. Supplied with 30mm plastic cable gland that

prevents condensation within luminaire. Fitting accessories ordered separately.

LED CRI>80 / >50.000h, L80/B10 / 3-step MacAdam Power supply included. IP67 | IK08 | 230Vac | 50/60Hz

| Light Source | Luminaire          |
|--------------|--------------------|
| 24W          | 29,3W              |
| 4530lm       | 3270lm             |
| 189lm/W      | 112lm/W            |
| -            | 72%                |
| -            | <25                |
|              | 24W 4530Im 189Im/W |