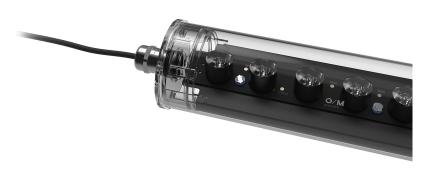

## Design: O/M

Surface luminaire with tubular shock-resistant clear polycarbonate diffuser and anti-condensation system comprising a valve that prevents condensation within the luminaire without affecting its high level of protection. End caps in clear polycarbonate with marked installation angles. Optic system with acrylic lens. Equipped with 1m cable (H05RN-F) and a metallic cable gland. Fitting accessories and IP68 connector supplied separately.

LED CRI>90 />50.000h, L80/B10 / 3-step MacAdam Power supply included. IP67 | IK08| 230Vac | 50/60Hz

۵ (۱

Finishes

.20 Clear

Mandatory

43707 Surface fitting acessory

Optional **43430** IP68 Connector 4 poles