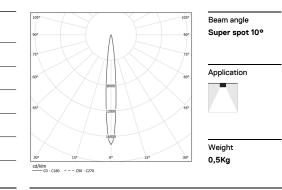

## Tubo Evo

20W / 1500lm / 2700K / On/Off / Super spot 10° / 535mm

63103

## **O/M**

Power

Flux

2700K