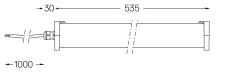

tubular shock-resistant clear polycarbonate diffuser and anti-condensation system comprising a valve that prevents condensation within the luminaire without affecting its high level of protection. End caps in clear polycarbonate with marked installation angles. Optic system with acrylic lens. Equipped with 1m cable (H05RN-F) and a metallic cable gland. Fitting accessories and IP68 connector supplied separately.

LED CRI>90 />50.000h, L80/B10 / 3-step MacAdam Power supply included. IP67 | IK08| 230Vac | 50/60Hz

۵ (۱



Finishes

.20 Clear

Mandatory

43707 Surface fitting acessory

Optional **43430** IP68 Connector 4 poles

| 90lm/W | 62lm/W |
|--------|--------|
| -      | 83%    |
| -      | <10    |
|        |        |
|        |        |
|        | -      |

Light Source

20W

1800lm





90-

Luminaire

24,4W

1500lm