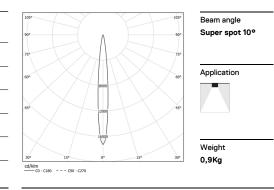

## Tubo Evo

39W / 3000lm / 2700K / On/Off / Super spot 10° / 1037mm

63105

## Imm

Light Source

39W

3600lm

92lm/W

\_

-

Luminaire

45,9W

3000lm

65lm/W

83%

<10

www.om-light.com / mail@om-light.com Rua Mauricio Lourenço Oliveira 186, 4405-034 Vila Nova de Gaia, Porto. Portugal. / Apartado 1538 4401-901 Vila Nova de Gaia, Porto Portugal / tel. +351 223 710 419