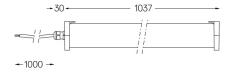

## Tubo Evo

39W / 3000lm / 2700K / On/Off / Super spot 10° / 1037mm

63105

## Design: O/M

Surface luminaire with tubular shock-resistant clear polycarbonate diffuser and anti-condensation system comprising a valve that prevents condensation within the luminaire without affecting its high level of protection. End caps in clear polycarbonate with marked installation angles. Optic system with acrylic lens. Equipped with 1m cable (H05RN-F) and a metallic cable gland. Fitting accessories and IP68 connector supplied separately.