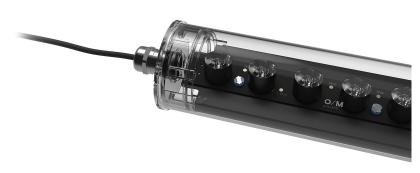

## Tubo Evo

39W / 3000lm / 2700K / On/Off / Super spot 10° / 1037mm

63105

## Design: O/M

Surface luminaire with tubular shock-resistant clear polycarbonate diffuser and anti-condensation system comprising a valve that prevents condensation within the luminaire without affecting its high level of protection. End caps in clear polycarbonate with marked installation angles. Optic system with acrylic lens. Equipped with 1m cable (H05RN-F) and a metallic cable gland. Fitting accessories and IP68 connector supplied separately.

LED CRI>90 />50.000h, L80/B10 / 3-step MacAdam Power supply included. IP67 | IK08| 230Vac | 50/60Hz

۵ (۱

Finishes

.20 Clear

Mandatory

43707 Surface fitting acessory

Optional **43430** IP68 Connector 4 poles