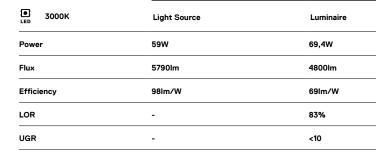

## Tubo Evo

59W / 4800lm / 3000K / On/Off / Super spot 10° / 1539mm

63119

LED CRI>90 />50.000h, L80/B10 / 3-step MacAdam Power supply included. IP67 | IK08| 230Vac | 50/60Hz

٠ ((