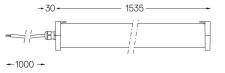

## **O/M**

## Tubo Evo

59W / 4800lm / 3000K / On/Off / Super spot 10° / 1539mm

63119



## Design: O/M

Surface luminaire with tubular shock-resistant clear polycarbonate diffuser and anti-condensation system comprising a valve that prevents condensation within the luminaire without affecting its high level of protection. End caps in clear polycarbonate with marked installation angles. Optic system with acrylic lens. Equipped with 1m cable (H05RN-F) and a metallic cable gland. Fitting accessories and IP68 connector supplied separately.

LED CRI>90 />50.000h, L80/B10 / 3-step MacAdam Power supply included. IP67 | IK08| 230Vac | 50/60Hz

٠ ((



## Finishes

.20 Clear

Mandatory

43707 Surface fitting acessory

Optional **43430** IP68 Connector 4 poles



mm\_





www.om-light.com / mail@om-light.com Rua Mauricio Lourenço Oliveira 186, 4405-034 Vila Nova de Gaia, Porto. Portugal. / Apartado 1538 4401-901 Vila Nova de Gaia, Porto Portugal / tel. +351 223 710 419