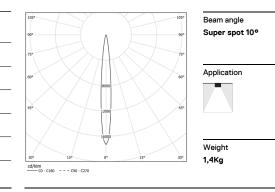

## **O/M**

## Tubo Evo

59W / 4800lm / 3000K / On/Off / Super spot 10° / 1539mm

63119



## Design: O/M

Surface luminaire with tubular shock-resistant clear polycarbonate diffuser and anti-condensation system comprising a valve that prevents condensation within the luminaire without affecting its high level of protection. End caps in clear polycarbonate with marked installation angles. Optic system with acrylic lens. Equipped with 1m cable (H05RN-F) and a metallic cable gland. Fitting accessories and IP68 connector supplied separately.

LED CRI>90 />50.000h, L80/B10 / 3-step MacAdam Power supply included. IP67 | IK08| 230Vac | 50/60Hz

٠ ((



## Finishes

.20 Clear

Mandatory

43707 Surface fitting acessory

Optional **43430** IP68 Connector 4 poles



mm\_





www.om-light.com / mail@om-light.com Rua Mauricio Lourenço Oliveira 186, 4405-034 Vila Nova de Gaia, Porto. Portugal. / Apartado 1538 4401-901 Vila Nova de Gaia, Porto Portugal / tel. +351 223 710 419