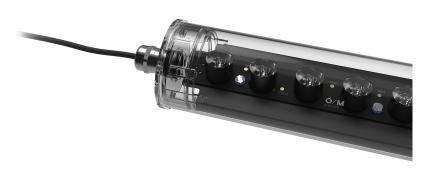

## Tubo Evo

59W / 4800lm / 3000K / On/Off / Super spot 10° / 1539mm

63119

## Design: O/M

Surface luminaire with tubular shock-resistant clear polycarbonate diffuser and anti-condensation system comprising a valve that prevents condensation within the luminaire without affecting its high level of protection. End caps in clear polycarbonate with marked installation angles. Optic system with acrylic lens. Equipped with 1m cable (H05RN-F) and a metallic cable gland. Fitting accessories and IP68 connector supplied separately.