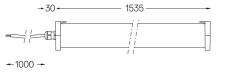

## Tubo Evo

29W / 2400lm / 4000K / DALI / Super spot 10° / 1539mm

63136

## Design: O/M

Surface luminaire with tubular shock-resistant clear polycarbonate diffuser and anti-condensation system comprising a valve that prevents condensation within the luminaire without affecting its high level of protection. End caps in clear polycarbonate with marked installation angles. Optic system with acrylic lens. Equipped with 1m cable (H05RN-F) and a metallic cable gland. Fitting accessories and IP68 connector supplied separately.