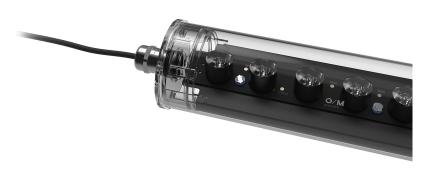

## Tubo Evo

29W / 2400lm / 4000K / DALI / Super spot 10° / 1539mm

63136

## Design: O/M

Surface luminaire with tubular shock-resistant clear polycarbonate diffuser and anti-condensation system comprising a valve that prevents condensation within the luminaire without affecting its high level of protection. End caps in clear polycarbonate with marked installation angles. Optic system with acrylic lens. Equipped with 1m cable (H05RN-F) and a metallic cable gland. Fitting accessories and IP68 connector supplied separately.