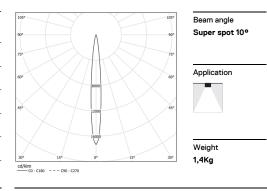

## Tubo Evo

29W / 2400lm / 4000K / DALI / Super spot 10° / 1539mm

63136

For the specific supply of "DALI 2" drivers, please contact: support@om-light.com

4000K Light Source Luminaire 29W 35,4W Power 2400lm 3240lm Flux Efficiency 112im/W 67lm/W LOR 84% -UGR <10 -

1 mm

www.om-light.com / mail@om-light.com Rua Mauricio Lourenço Oliveira 186, 4405-034 Vila Nova de Gaia, Porto. Portugal. / Apartado 1538 4401-901 Vila Nova de Gaia, Porto Portugal / tel. +351 223 710 419