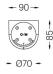

## Design: O/M

Surface luminaire with tubular shock-resistant clear polycarbonate diffuser and anti-condensation system comprising a valve that prevents condensation within the luminaire without affecting its high level of protection. End caps in clear polycarbonate with marked installation angles. Optic system with acrylic lens. Equipped with 1m cable (H05RN-F) and a metallic cable gland. Fitting accessories and IP68 connector supplied separately.