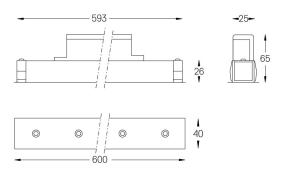

## inVision45 Made-to-measure

14W / 1260lm / 4000K / DALI / Medium 31° / 600mm

63140

Design: O/M + Bartenbach GmbH inVision module with housing and perforated cover plate made of aluminium with textured-paint finish.

mm

Finishes

O .01 White / RAL 9010 ● .02 Black / RAL 9005

For the specific supply of "DALI 2" drivers, please contact: support@om-light.com

Choose the length and layout of the system exactly as you want it, to model the right lighting functions for different tasks. For further information please contact: support@om-light.com