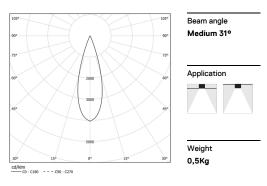

## inVision45 Made-to-measure

14W / 1260lm / 4000K / DALI / Medium 31° / 600mm

63140

Design: O/M + Bartenbach GmbH inVision module with housing and perforated cover plate made of aluminium with textured-paint finish.