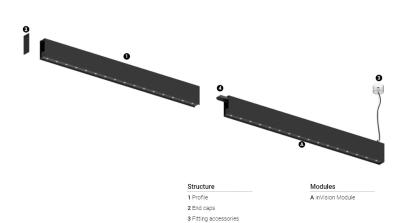

## O/M

4 Profile coupling

## inVision45 Made-to-measure

14W / 1260lm / 4000K / DALI / Medium 31° / 600mm

63140

Design: O/M + Bartenbach GmbH inVision module with housing and perforated cover plate made of aluminium with textured-paint finish.