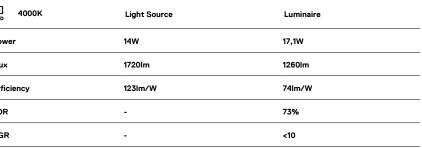

LED CRI>80 / >50.000h, L80/B10 / 2-step MacAdam Power supply included. IP20 | 230Vac | 50/60Hz

| 1000K      | Light Source | Luminaire |
|------------|--------------|-----------|
| Power      | 14W          | 17,1W     |
| Flux       | 1720lm       | 1260lm    |
| Efficiency | 123lm/W      | 74lm/W    |
| LOR        | -            | 73%       |
| UGR        | -            | <10       |