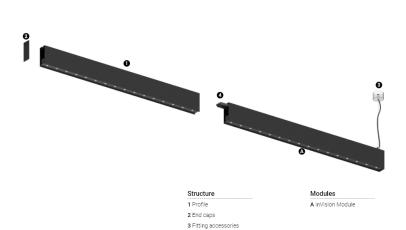

## O/M

4 Profile coupling

## inVision45 Made-to-measure

26W / 2480lm / 4000K / DALI / Medium 31° / 600mm

63141

Design: O/M + Bartenbach GmbH inVision module with housing and perforated cover plate made of aluminium with textured-paint finish.