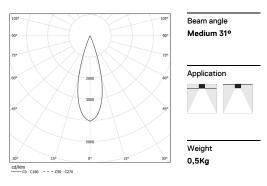

## inVision45 Made-to-measure

26W / 2480lm / 4000K / DALI / Medium 31° / 600mm

63141

Design: O/M + Bartenbach GmbH inVision module with housing and perforated cover plate made of aluminium with textured-paint finish.

LED CRI>80 / >50.000h, L80/B10 / 2-step MacAdam Power supply included. IP20 | 230Vac | 50/60Hz

| ● 4000K    | Light Source | Luminaire |
|------------|--------------|-----------|
| Power      | 26W          | 31,7W     |
| Flux       | 3400lm       | 2480lm    |
| Efficiency | 131lm/W      | 78lm/W    |
| LOR        | -            | 73%       |
| UGR        | -            | <13       |