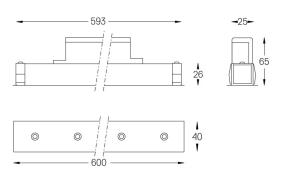

## inVision45 Made-to-measure

26W / 2480lm / 4000K / DALI / Medium 31° / 600mm

63141

Design: O/M + Bartenbach GmbH inVision module with housing and perforated cover plate made of aluminium with textured-paint finish.

LED CRI>80 / >50.000h, L80/B10 / 2-step MacAdam Power supply included. IP20 | 230Vac | 50/60Hz

| ● 4000K    | Light Source | Luminaire |
|------------|--------------|-----------|
| Power      | 26W          | 31,7W     |
| Flux       | 3400lm       | 2480lm    |
| Efficiency | 131lm/W      | 78lm/W    |
| LOR        | -            | 73%       |
| UGR        | -            | <13       |