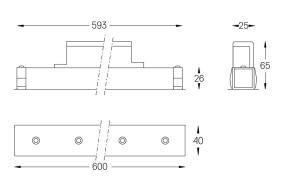

## inVision45 Made-to-measure

14W / 1300lm / 4000K / DALI / Flood 52° / 600mm

63142

Design: O/M + Bartenbach GmbH inVision module with housing and perforated cover plate made of aluminium with textured-paint finish.

mm