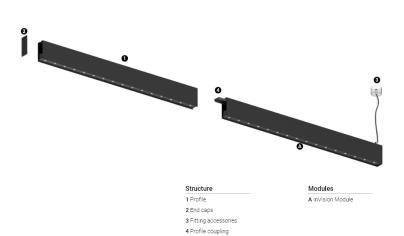

## inVision45 Made-to-measure

14W / 1300lm / 4000K / DALI / Flood 52° / 600mm

63142

Design: O/M + Bartenbach GmbH inVision module with housing and perforated cover plate made of aluminium with textured-paint finish.

## Finishes

O .01 White / RAL 9010 ● .02 Black / RAL 9005

For the specific supply of "DALI 2" drivers, please contact: support@om-light.com

Choose the length and layout of the system exactly as you want it, to model the right lighting functions for different tasks. For further information please contact: support@om-light.com