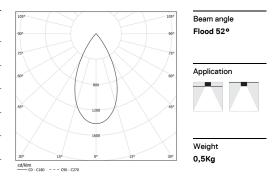

## inVision45 Made-to-measure

14W / 1300lm / 4000K / DALI / Flood 52° / 600mm

63142

Design: O/M + Bartenbach GmbH inVision module with housing and perforated cover plate made of aluminium with textured-paint finish.

LED CRI>80 / >50.000h, L80/B10 / 2-step MacAdam Power supply included. IP20 | 230Vac | 50/60Hz

| 1000K      | Light Source | Luminaire |
|------------|--------------|-----------|
| Power      | 14W          | 17,1W     |
| Flux       | 1720lm       | 1300lm    |
| Efficiency | 123lm/W      | 76lm/W    |
| LOR        | -            | 76%       |
| UGR        | -            | <10       |