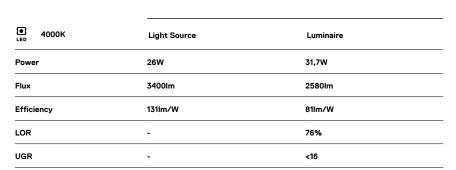

## inVision45 Made-to-measure

26W / 2580lm / 4000K / DALI / Flood 52° / 600mm

63143

Design: O/M + Bartenbach GmbH inVision module with housing and perforated cover plate made of aluminium with textured-paint finish.

LED CRI>80 / >50.000h, L80/B10 / 2-step MacAdam Power supply included. IP20 | 230Vac | 50/60Hz

) ((

0

3

Modules

A inVision Module

0

Structure