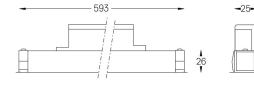

## inVision45 Made-to-measure

26W / 2580lm / 4000K / DALI / Flood 52° / 600mm

63143

Design: O/M + Bartenbach GmbH inVision module with housing and perforated cover plate made of aluminium with textured-paint finish.

2 End caps 3 Fitting accessories 4 Profile coupling

1 Profile

Beam angle Flood 52°

0,5Kg

Finishes

O .01 White / RAL 9010 • .02 Black / RAL 9005

For the specific supply of "DALI 2" drivers, please contact: support@om-light.com