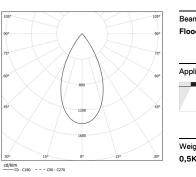

2 End caps 3 Fitting accessories 4 Profile coupling

1 Profile

Beam angle Flood 52°

0,5Kg

Finishes

O .01 White / RAL 9010 • .02 Black / RAL 9005

For the specific supply of "DALI 2" drivers, please contact: support@om-light.com