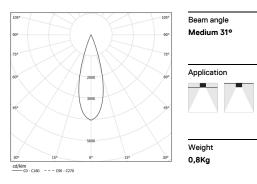

## inVision45 Made-to-measure

52W / 4960lm / 4000K / DALI / Medium 31° / 1200mm

63145

Design: O/M + Bartenbach GmbH inVision module with housing and perforated cover plate made of aluminium with textured-paint finish.

LED CRI>80 / >50.000h, L80/B10 / 2-step MacAdam Power supply included. IP20 | 230Vac | 50/60Hz

| 4000K      | Light Source | Luminaire |
|------------|--------------|-----------|
| Power      | 52W          | 61,2W     |
| Flux       | 6800lm       | 4960lm    |
| Efficiency | 131lm/W      | 81lm/W    |
| LOR        | -            | 73%       |
| UGR        | -            | <13       |