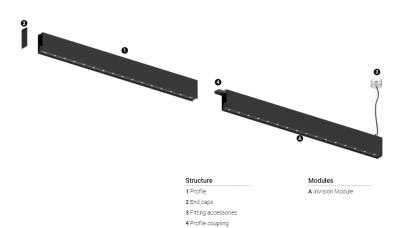

## inVision45 Made-to-measure

52W / 4960lm / 4000K / DALI / Medium 31° / 1200mm

63145

Design: O/M + Bartenbach GmbH inVision module with housing and perforated cover plate made of aluminium with textured-paint finish.

## Finishes

O .01 White / RAL 9010 ● .02 Black / RAL 9005

For the specific supply of "DALI 2" drivers, please contact: support@om-light.com

Choose the length and layout of the system exactly as you want it, to model the right lighting functions for different tasks. For further information please contact: support@om-light.com