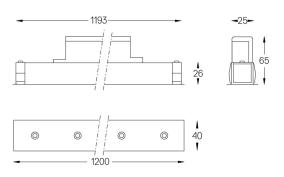

## inVision45 Made-to-measure

52W / 4960lm / 4000K / DALI / Medium 31° / 1200mm

63145

Design: O/M + Bartenbach GmbH inVision module with housing and perforated cover plate made of aluminium with textured-paint finish.

LED CRI>80 / >50.000h, L80/B10 / 2-step MacAdam Power supply included. IP20 | 230Vac | 50/60Hz

| 4000K      | Light Source | Luminaire |
|------------|--------------|-----------|
| Power      | 52W          | 61,2W     |
| Flux       | 6800lm       | 4960lm    |
| Efficiency | 131lm/W      | 81lm/W    |
| LOR        | -            | 73%       |
| UGR        | -            | <13       |