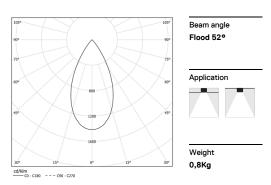

## inVision45 Made-to-measure

27W / 2600lm / 4000K / DALI / Flood 52° / 1200mm

63146

Design: O/M + Bartenbach GmbH inVision module with housing and perforated cover plate made of aluminium with textured-paint finish.

LED CRI>80 / >50.000h, L80/B10 / 2-step MacAdam Power supply included. IP20 | 230Vac | 50/60Hz

| 1000K      | Light Source | Luminaire |
|------------|--------------|-----------|
| Power      | 27W          | 32,9W     |
| Flux       | 3440lm       | 2600lm    |
| Efficiency | 127lm/W      | 79lm/W    |
| LOR        | -            | 76%       |
| UGR        | -            | <10       |