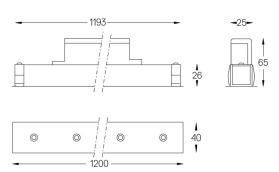

## inVision45 Made-to-measure

27W / 2600lm / 4000K / DALI / Flood 52° / 1200mm

63146

Design: O/M + Bartenbach GmbH inVision module with housing and perforated cover plate made of aluminium with textured-paint finish.

mm

Finishes

O .01 White / RAL 9010 ● .02 Black / RAL 9005

For the specific supply of "DALI 2" drivers, please contact: support@om-light.com

Choose the length and layout of the system exactly as you want it, to model the right lighting functions for different tasks. For further information please contact: support@om-light.com