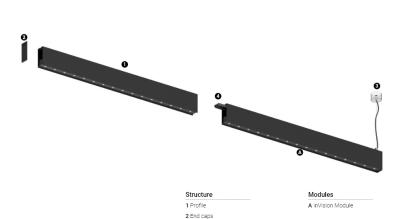

## O/M

3 Fitting accessories 4 Profile coupling

## inVision45 Made-to-measure

27W / 2600lm / 4000K / DALI / Flood 52° / 1200mm

63146

Design: O/M + Bartenbach GmbH inVision module with housing and perforated cover plate made of aluminium with textured-paint finish.