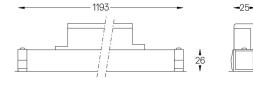

## inVision45 Made-to-measure

52W / 5160lm / 4000K / DALI / Flood 52° / 1200mm

63147

Design: O/M + Bartenbach GmbH inVision module with housing and perforated cover plate made of aluminium with textured-paint finish.

## 4000K Light Source Luminaire 52W 61,2W Power 5160lm 6800lm Flux Efficiency 1311m/W 84lm/W LOR 76% -UGR <16 -

Beam angle Flood 52°

0,8Kg

Finishes

.01 White / RAL 9010
.02 Black / RAL 9005

For the specific supply of "DALI 2" drivers, please contact: support@om-light.com