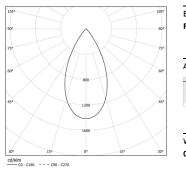

## 4000K Light Source Luminaire 52W 61,2W Power 5160lm 6800lm Flux Efficiency 1311m/W 84lm/W LOR 76% -UGR <16 -

Beam angle Flood 52°

0,8Kg

Finishes

.01 White / RAL 9010
.02 Black / RAL 9005

For the specific supply of "DALI 2" drivers, please contact: support@om-light.com