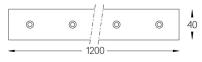

## inVision45 Made-to-measure

52W / 5160lm / 4000K / DALI / Flood 52° / 1200mm

63147

Design: O/M + Bartenbach GmbH inVision module with housing and perforated cover plate made of aluminium with textured-paint finish.

LED CRI>80 / >50.000h, L80/B10 / 2-step MacAdam Power supply included. IP20 | 230Vac | 50/60Hz

٠ ( (

## 4000K Light Source Luminaire 52W 61,2W Power 5160lm 6800lm Flux Efficiency 1311m/W 84lm/W LOR 76% -UGR <16 -

Beam angle Flood 52°

0,8Kg

Finishes

.01 White / RAL 9010
.02 Black / RAL 9005

For the specific supply of "DALI 2" drivers, please contact: support@om-light.com