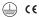

| 1000K      | Light Source | Luminaire |
|------------|--------------|-----------|
| Power      | 27W          | 31,7W     |
| Flux       | 3600lm       | 2880lm    |
| Efficiency | 138lm/W      | 91lm/W    |
| LOR        | -            | 80%       |
| UGR        | -            | <13       |