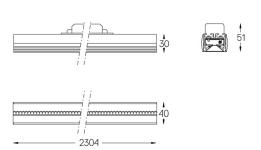

## inFinit Made-to-measure

27W / 2880lm / 4000K / DALI / Flood 64° / 2304mm

63172

Product timing available by request

Design: OM + Bartenbach

GmbH

Module with linear extruded lenses (Lightstream) combined with a secondary reflector, integrated into an extruded aluminium profile.

mm