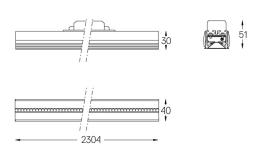

## inFinit Made-to-measure

37W / 4160lm / 4000K / DALI / Flood 64° / 2304mm

63173

Product timing available by request

Design: OM + Bartenbach

GmbH

Module with linear extruded lenses (Lightstream) combined with a secondary reflector, integrated into an extruded aluminium profile.