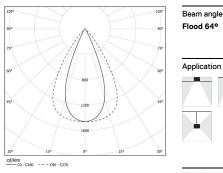

## inFinit Made-to-measure

37W / 4160lm / 4000K / DALI / Flood 64° / 2304mm

63173

Product timing available by request

Design: OM + Bartenbach

GmbH

Module with linear extruded lenses (Lightstream) combined with a secondary reflector, integrated into an extruded aluminium profile.

| 1000K      | Light Source | Luminaire |
|------------|--------------|-----------|
| Power      | 37W          | 43,3W     |
| Flux       | 5200lm       | 4160lm    |
| Efficiency | 141lm/W      | 96lm/W    |
| LOR        | -            | 80%       |
| UGR        | -            | <16       |