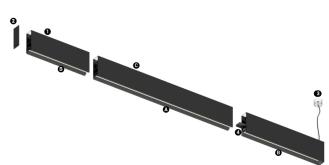

## **O/M**

Structure 1 Profile 2 End caps

3 Fitting accessories 4 Profile coupling

Modules A inFinit module (middle) B inFinit module (end) **c** Indirect module

inFinit Made-to-measure

63174

Product timing available by request