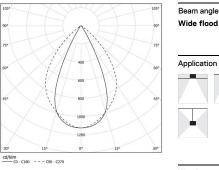

27W / 2880lm / 4000K / DALI / Wide flood

Design: OM + Bartenbach GmbH

Module with linear extruded lenses (Lightstream) combined with a secondary reflector, integrated into an extruded aluminium profile.

LED CRI>90 / >50.000h, L80/B10 / 2-step MacAdam Power supply included. IP20 | 230Vac | 50/60Hz

76° / 2304mm

Wide flood 76° Application

Weight