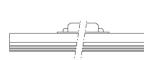

27W / 2880lm / 4000K / DALI / Wide flood

Design: OM + Bartenbach GmbH

Module with linear extruded lenses (Lightstream) combined with a secondary reflector, integrated into an extruded aluminium profile.

LED CRI>90 / >50.000h, L80/B10 / 2-step MacAdam Power supply included. IP20 | 230Vac | 50/60Hz

76° / 2304mm

Wide flood 76° Application

Weight