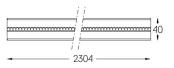

LED CRI>90 / >50.000h, L80/B10 / 2-step MacAdam Power supply included. IP20 | 230Vac | 50/60Hz

76° / 2304mm

Wide flood 76° Application

Weight