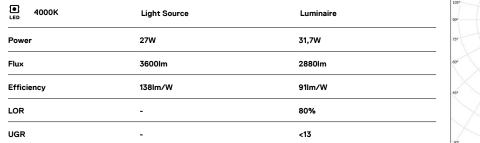

27W / 2880lm / 4000K / DALI / Wide flood

Design: OM + Bartenbach GmbH

Module with linear extruded lenses (Lightstream) combined with a secondary reflector, integrated into an extruded aluminium profile.

LED CRI>90 / >50.000h, L80/B10 / 2-step MacAdam Power supply included. IP20 | 230Vac | 50/60Hz

76° / 2304mm

Wide flood 76° Application

Weight