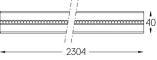

## O/M

Structure 1 Profile 2 End caps

3 Fitting accessories 4 Profile coupling Modules A inFinit module (middle) B inFinit module (end) C Indirect module inFinit Made-to-measure

43W / 4800lm / 4000K / DALI / Wide flood 63175

Beam angle Wide flood 76° Application

Weight