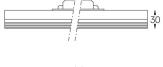

## O/M

Structure 1 Profile 2 End caps

3 Fitting accessories 4 Profile coupling Modules A inFinit module (middle) B inFinit module (end) C Indirect module inFinit Made-to-measure

43W / 4800lm / 4000K / DALI / Wide flood 63175

Beam angle Wide flood 76° Application

Weight