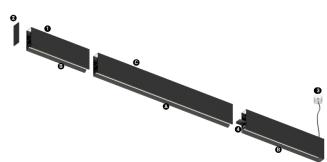

## O/M

Structure 1 Profile 2 End caps

3 Fitting accessories 4 Profile coupling Modules A inFinit module (middle) B inFinit module (end) C Indirect module inFinit Made-to-measure

43W / 4800lm / 4000K / DALI / Wide flood 63175

Product timing available by request

Design: OM + Bartenbach GmbH

Module with linear extruded lenses (Lightstream) combined with a secondary reflector, integrated into an extruded aluminium profile.

LED CRI>90 / >50.000h, L80/B10 / 2-step MacAdam Power supply included. IP20 | 230Vac | 50/60Hz