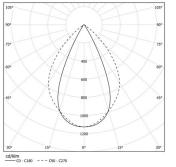

| • 4000К<br>LED 4000К | Light Source | Luminaire |
|----------------------|--------------|-----------|
| Power                | 43W          | 49,9W     |
| Flux                 | 6000lm       | 4800lm    |
| Efficiency           | 142lm/W      | 96im/W    |
| LOR                  | -            | 80%       |
| UGR                  | -            | <16       |

Beam angle Wide flood 76° Application

Weight