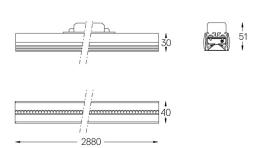

## inFinit Made-to-measure

33W / 3600lm / 4000K / DALI / Flood 64° / 2880mm

63176

Product timing available by request

Design: OM + Bartenbach

GmbH

Module with linear extruded lenses (Lightstream) combined with a secondary reflector, integrated into an extruded aluminium profile.

Flood 64° Application

Weight

mm

O .01 White / RAL 9010

● .02 Black / RAL 9005

For the specific supply of "DALI 2" drivers, please contact: support@om-light.com

Choose the length and layout of the system exactly as you want it, to model the right lighting functions for different tasks. For further information please contact: support@om-light.com