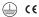

| ● 4000K    | Light Source | Luminaire |
|------------|--------------|-----------|
| Power      | 33W          | 38,8W     |
| Flux       | 4500lm       | 3600lm    |
| Efficiency | 136lm/W      | 93lm/W    |
| LOR        | -            | 80%       |
| UGR        | -            | <13       |

Flood 64° Application

Weight

mm

O .01 White / RAL 9010

● .02 Black / RAL 9005

For the specific supply of "DALI 2" drivers, please contact: support@om-light.com

Choose the length and layout of the system exactly as you want it, to model the right lighting functions for different tasks. For further information please contact: support@om-light.com