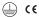

## inFinit Made-to-measure

46W / 5200Im / 4000K / DALI / Flood 64° / 2880mm

63177

Product timing available by request

Design: OM + Bartenbach

GmbH

Module with linear extruded lenses (Lightstream) combined with a secondary reflector, integrated into an extruded aluminium profile.

| 1000K      | Light Source | Luminaire |
|------------|--------------|-----------|
| Power      | 46W          | 54,1W     |
| Flux       | 6500lm       | 5200lm    |
| Efficiency | 141lm/W      | 96lm/W    |
| LOR        | -            | 80%       |
| UGR        | -            | <16       |