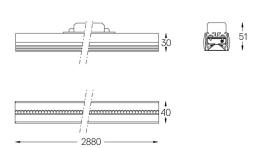

## inFinit Made-to-measure

46W / 5200Im / 4000K / DALI / Flood 64° / 2880mm

63177

Product timing available by request

Design: OM + Bartenbach

GmbH

Module with linear extruded lenses (Lightstream) combined with a secondary reflector, integrated into an extruded aluminium profile.

Weight

mm

O .01 White / RAL 9010

● .02 Black / RAL 9005

For the specific supply of "DALI 2" drivers, please contact: support@om-light.com

Choose the length and layout of the system exactly as you want it, to model the right lighting functions for different tasks. For further information please contact: support@om-light.com