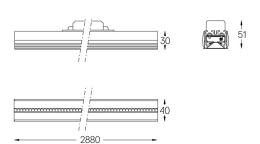

## inFinit Made-to-measure

33W / 3600lm / 4000K / DALI / Wide flood 76° / 2880mm

63178

Product timing available by request

Design: OM + Bartenbach

GmbH

Module with linear extruded lenses (Lightstream) combined with a secondary reflector, integrated into an extruded aluminium profile.

LED CRI>90 / >50.000h, L80/B10 / 2-step MacAdam Power supply included. IP20 | 230Vac | 50/60Hz

| 0                     |                           |
|-----------------------|---------------------------|
| Structure             | Modules                   |
| 1 Profile             | A inFinit module (middle) |
| 2 End caps            | B inFinit module (end)    |
| 3 Fitting accessories | C Indirect module         |
| 4 Profile coupling    |                           |