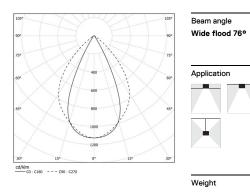

## inFinit Made-to-measure

33W / 3600lm / 4000K / DALI / Wide flood 76° / 2880mm

63178

Product timing available by request

Design: OM + Bartenbach

GmbH

Module with linear extruded lenses (Lightstream) combined with a secondary reflector, integrated into an extruded aluminium profile.

| 1000K      | Light Source | Luminaire |
|------------|--------------|-----------|
| Power      | 33W          | 38,8W     |
| Flux       | 4500lm       | 3600lm    |
| Efficiency | 136lm/W      | 93lm/W    |
| LOR        | -            | 80%       |
| UGR        | -            | <13       |