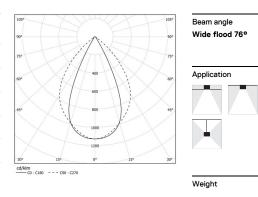

## inFinit Made-to-measure

53W / 6000lm / 4000K / DALI / Wide flood 76° / 2880mm

63179

Product timing available by request

Design: OM + Bartenbach

GmbH

Module with linear extruded lenses (Lightstream) combined with a secondary reflector, integrated into an extruded aluminium profile.

| 1000K      | Light Source | Luminaire |
|------------|--------------|-----------|
| Power      | 53W          | 62,4W     |
| Flux       | 7500lm       | 6000lm    |
| Efficiency | 142lm/W      | 96lm/W    |
| LOR        | -            | 80%       |
| UGR        | -            | <16       |