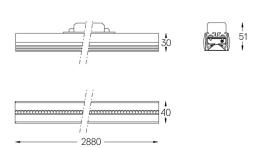

## inFinit Made-to-measure

53W / 6000lm / 4000K / DALI / Wide flood 76° / 2880mm

63179

Product timing available by request

Design: OM + Bartenbach

GmbH

Module with linear extruded lenses (Lightstream) combined with a secondary reflector, integrated into an extruded aluminium profile.

LED CRI>90 / >50.000h, L80/B10 / 2-step MacAdam Power supply included. IP20 | 230Vac | 50/60Hz

| 0                     |                           |
|-----------------------|---------------------------|
| Structure             | Modules                   |
| 1 Profile             | A inFinit module (middle) |
| 2 End caps            | B inFinit module (end)    |
| 3 Fitting accessories | C Indirect module         |
| 4 Profile coupling    |                           |