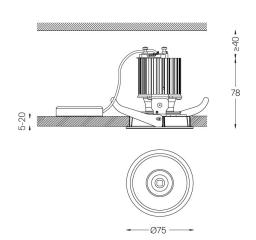

## **Beam Adjustable**

2,2W / 180lm / 2700K / On/Off / Spot 14° / ø75mm

63180

Ceiling-recessed luminaire made of aluminium die-

Adjustable version (orientable by 30° on the horizontal axis and 355° on the vertical axis). Recessing accessory for flush version supplied separately.

Beam angle Spot 14°

Application

Weight 0,38Kg

mm

@070 (trim version)

The cutout dimensions are for plasterboard ceilings. For other type of material please contact: support@om-light.com

Data according to regulations

2019/2020/EU supplemented by 2021/341 |2019/2015/EU supplemented by 2021/340/EU Energy Consumption Labelling Ordinance. This product contains a light source of efficiency class  $\ensuremath{\mathsf{F}}$ Model Identifier 4053560279