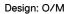

## **Beam Adjustable**

2,2W / 180lm / 2700K / On/Off / Spot 14° / ø75mm

63180

Ceiling-recessed luminaire made of aluminium die-

Adjustable version (orientable by 30° on the horizontal axis and 355° on the vertical axis). Recessing accessory for flush version supplied separately.

Beam angle Spot 14°

Application

Weight 0,38Kg

mm

@070 (trim version)