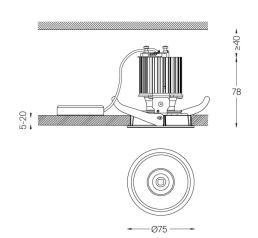

## **Beam Adjustable**

4,5W / 350lm / 2700K / On/Off / Medium 23° / ø75mm

63181

Ceiling-recessed luminaire made of aluminium die-

Adjustable version (orientable by 30° on the horizontal axis and 355° on the vertical axis). Recessing accessory for flush version supplied separately.

Beam angle Medium 23°

Application

Weight 0,38Kg

mm

@070 (trim version)