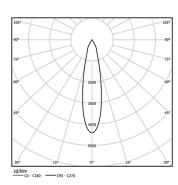

## **Beam Adjustable**

4,5W / 350lm / 2700K / On/Off / Medium 23° / ø75mm

63181



Ceiling-recessed luminaire made of aluminium die-

Adjustable version (orientable by 30° on the horizontal axis and 355° on the vertical axis). Recessing accessory for flush version supplied separately.

LED CRI>90 / >50.000h, L80/B10 2-step MacAdam / Power supply included. IP20 | 230Vac | 50/60Hz





| ● 2700K    | Light Source | Luminaire |
|------------|--------------|-----------|
| Power      | 4,5W         | 5,8W      |
| Flux       | 480lm        | 350lm     |
| Efficiency | 107lm/W      | 61lm/W    |
| LOR        | -            | 73%       |
| UGR        | -            | <16       |



Beam angle Medium 23°

Application



Weight 0,38Kg

mm

@070 (trim version)



## Finishes

O .04 Matt White

.05 Matt Black

Optional

59063 Flush accessory (12.5mm ceilings)

176×17mm

59064 Flush accessory (15mm ceilings)

176×19,5mm

59065 Flush accessory (25mm ceilings)

The cutout dimensions are for plasterboard ceilings. For other type of material please contact: support@om-light.com

Data according to regulations

2019/2020/EU supplemented by 2021/341 |2019/2015/EU supplemented by 2021/340/EU Energy Consumption Labelling Ordinance. This product contains a light source of efficiency class F Model Identifier 2053560245L