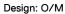

2,2W / 180lm / 2700K / DALI / Spot 14° / ø75mm

63185

Ceiling-recessed luminaire made of aluminium diecast

Adjustable version (orientable by 30° on the horizontal axis and 355° on the vertical axis). Recessing accessory for flush version supplied separately.

LED CRI>90 / >50.000h, L80/B10 2-step MacAdam / Power supply included. IP20 | 230Vac | 50/60Hz

| ( | ` |
|---|---|
|   |   |

| 2700K      | Light Source | Luminaire |
|------------|--------------|-----------|
| Power      | 2,2W         | 2,8W      |
| Flux       | 200lm        | 180lm     |
| Efficiency | 91lm/W       | 64lm/W    |
| LOR        | -            | 90%       |
| UGR        | -            | <10       |