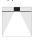

Beam angle

Application

Weight 0,38Kg

mm

Ø70 (trim version)

## Finishes

O.04 Matt White

.05 Matt Black

Optional

59063 Flush accessory (12.5mm ceilings)

176×17mm

**59064** Flush accessory (15mm ceilings)

176×19,5mm