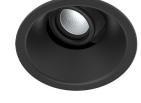

## Beam Adjustable

4,5W / 350Im / 2700K / DALI / Medium 23° / ø75mm

63186

## Design: O/M

Ceiling-recessed luminaire made of aluminium diecast.

Adjustable version (orientable by 30° on the horizontal axis and 355° on the vertical axis).

Recessing accessory for flush version supplied