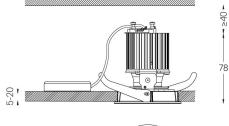

## Design: O/M

Ceiling-recessed luminaire made of aluminium diecast.

Adjustable version (orientable by 30° on the horizontal axis and 355° on the vertical axis).

Recessing accessory for flush version supplied

separately.

LED CRI>90 / >50.000h, L80/B10 2-step MacAdam / Power supply included. IP20 | 230Vac | 50/60Hz

mm \_\_\_\_\_

Ø70 (trim version)

## Finishes

O .04 Matt White • .05 Matt Black

Optional

59063 Flush accessory (12.5mm ceilings) 176×17mm 59064 Flush accessory (15mm ceilings) 176×19,5mm 59065 Flush accessory (25mm ceilings) 176x29,5mm

For the specific supply of "DALI 2" drivers, please contact: support@om-light.com The cutout dimensions are for plasterboard ceilings. For other type of material please contact: support@om-light.com