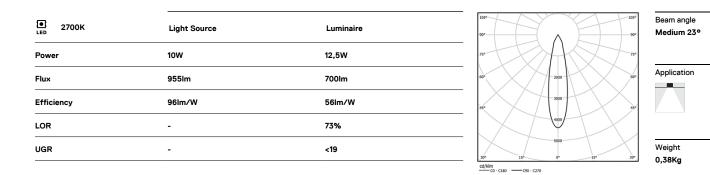

## Beam Adjustable

10W / 700Im / 2700K / DALI / Medium 23° / ø75mm

63187

Design: O/M

Ceiling-recessed luminaire made of aluminium diecast.

Adjustable version (orientable by 30° on the horizontal axis and 355° on the vertical axis).

Recessing accessory for flush version supplied

separately.

LED CRI>90 / >50.000h, L80/B10 2-step MacAdam / Power supply included. IP20 | 230Vac | 50/60Hz

mm \_\_\_\_\_

Ø70 (trim version)