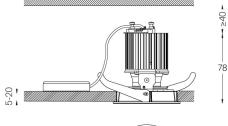

Recessing accessory for flush version supplied

separately.

LED CRI>90 / >50.000h, L80/B10 2-step MacAdam / Power supply included. IP20 | 230Vac | 50/60Hz

mm \_\_\_\_\_

Ø70 (trim version)