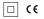

## Beam Adjustable

10W / 700Im / 2700K / DALI / Medium 23° / ø75mm

63187

Design: O/M

Ceiling-recessed luminaire made of aluminium diecast.

Adjustable version (orientable by 30° on the horizontal axis and 355° on the vertical axis).

Data according to regulations

2019/2020/EU supplemented by 2021/341 |2019/2015/EU supplemented by 2021/340/EU Energy Consumption Labelling Ordinance. This product contains a light source of efficiency class  $\mathsf{F}$ Model Identifier 2053560245H