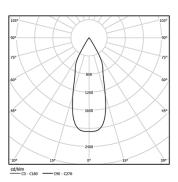

4,5W / 360lm / 2700K / DALI / Flood 37° / ø75mm

63188

Ceiling-recessed luminaire made of aluminium die-

Adjustable version (orientable by 30° on the horizontal axis and 355° on the vertical axis). Recessing accessory for flush version supplied separately.

LED CRI>90 / >50.000h, L80/B10 2-step MacAdam / Power supply included. IP20 | 230Vac | 50/60Hz

| ( | € |
|---|---|
|   |   |

| 2700K      | Light Source | Luminaire |
|------------|--------------|-----------|
| Power      | 4,5W         | 5,8W      |
| Flux       | 480lm        | 360lm     |
| Efficiency | 107lm/W      | 62lm/W    |
| LOR        | -            | 75%       |
| UGR        | -            | <19       |

Beam angle

Application

Weight 0,38Kg

Ø70 (trim version)