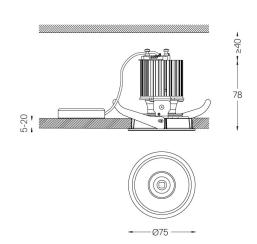

4,5W / 360lm / 2700K / DALI / Flood 37° / ø75mm

63188

Ceiling-recessed luminaire made of aluminium die-

Adjustable version (orientable by 30° on the horizontal axis and 355° on the vertical axis). Recessing accessory for flush version supplied separately.

Beam angle

Application

Weight 0,38Kg

Ø70 (trim version)

## Finishes

O.04 Matt White

• .05 Matt Black

Optional

59063 Flush accessory (12.5mm ceilings)

176×17mm

**59064** Flush accessory (15mm ceilings)

176×19,5mm